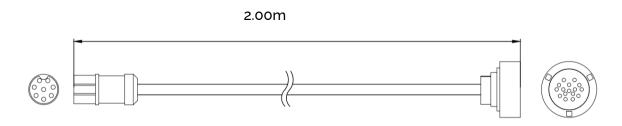

# TCU Cable FLX2.29

#### FLX2.29 F-port of FlexBox to ZF\_8HP Type 2 Cable in BENCH MODE CONNECTION

SKU code: FLX2.29

This Cable connects many TCU types to the F-port of FLEXBox. The goal of the FLX2.29 Cable is to obtain:

- A secure connection mode
- A faster communication speed between TCU and FLEX
- A faster connection between TCU and FlexBox
- A minimal error risk during connections

MIC328 FEMALE ZF\_8HP CONNECTOR