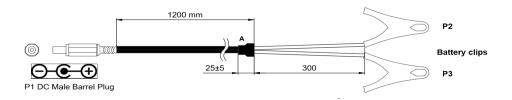

EXBox. The goal of the FLX2.29 Cable is to obtain:

- A secure connection mode
- A faster communication speed between TCU and FLEX
- A faster connection between TCU and FlexBox
- A minimal error risk during connections



MIC328 FEMALE ZF\_8HP CONNECTOR

#### **TCU Compatibility:**

- Alfa\_Romeo\_ZF\_BOSCH\_8HP50 Version2
- VAG\_ZF\_AL450\_8HP45 Version2
- AM\_IVECO\_DODGE\_GW\_JLR\_ZF\_8HP70 Version2
- VAG\_ZF\_AL551\_8HP55 Version2
- Alfa\_Romeo\_Jeep\_ZF\_BOSCH\_8HP75 Version2
- BMW\_ZF\_8HP45 8HP70 8HP76 Version2
- VAG\_ZF\_AL552\_8HP65 Version2
- DODGE\_JEEP\_Lamborghini\_ZF\_8HP95 Version2
- DODGE\_Chrysler\_JLR\_ZF\_8HP45 Version2
- VAG\_ZF\_AL951\_8HP90 Version2
- BMW\_ZF\_8HP45 8HP70 8HP76 Version2
- VAG\_ZF\_AL952\_8HP95 Version2



### **Additional Accessories:**

### FLX2.45



## Correct disposal:

Waste electrical and electronic equipment is waste of a particular type consisting of any electrical or electronic equipment that the owner intends to discard as it is defective, unused or obsolete and therefore destined to be abandoned.