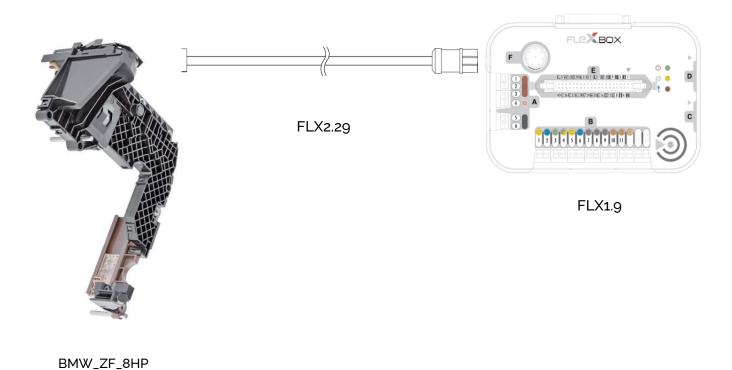

# TCU Cable FLX2.29

#### FLX2.29 F-port of FlexBox to ZF\_8HP Type 2 Cable in BENCH MODE CONNECTION

SKU code: FLX2.29

This Cable connects many TCU types to the F-port of FLEXBox. The goal of the FLX2.29 Cable is to obtain:

- A secure connection mode
- A faster communication speed between TCU and FLEX
- A faster connection between TCU and FlexBox
- A minimal error risk during connections

MIC328 FEMALE ZF\_8HP CONNECTOR

#### **TCU Compatibility:**

- Alfa\_Romeo\_ZF\_BOSCH\_8HP50 Version2
- VAG\_ZF\_AL450\_8HP45 Version2
- AM\_IVECO\_DODGE\_GW\_JLR\_ZF\_8HP70 Version2
- VAG\_ZF\_AL551\_8HP55 Version2
- Alfa\_Romeo\_Jeep\_ZF\_BOSCH\_8HP75 Version2
- BMW\_ZF\_8HP45 8HP70 8HP76 Version2
- VAG\_ZF\_AL552\_8HP65 Version2
- DODGE\_JEEP\_Lamborghini\_ZF\_8HP95 Version2
- DODGE\_Chrysler\_JLR\_ZF\_8HP45 Version2
- VAG\_ZF\_AL951\_8HP90 Version2
- BMW\_ZF\_8HP45 8HP70 8HP76 Version2
- VAG\_ZF\_AL952\_8HP95 Version2